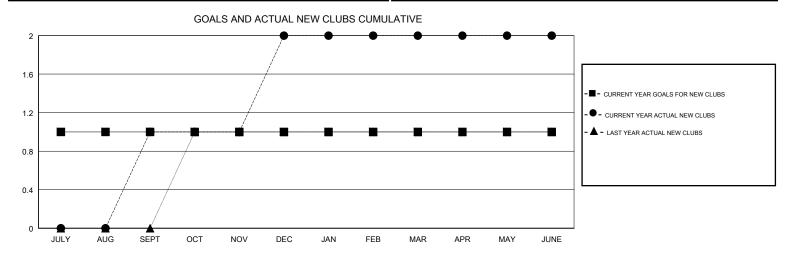

## GMT: TERESA MANN

| GMT: TERESA MANN |               |             | LOCATION THAILAND |                       |                           | GMT CA                  |                                                    |
|------------------|---------------|-------------|-------------------|-----------------------|---------------------------|-------------------------|----------------------------------------------------|
| Clubs            |               |             |                   | Members               |                           |                         |                                                    |
|                  | RESULTS FOR   | R 2017-2018 |                   | RESULTS FOR 2017-2018 |                           |                         |                                                    |
| QUARTER          | NEW CLUB GOAL | NEW CLUBS   | DROPPED CLUBS     | QUARTER               | MEMBER GROWTH NET<br>GOAL | MEMBER GROWTH<br>ACTUAL | DROPPED<br>MEMBERS ACTUAL<br>(including transfers) |
| JULY/AUG/SEPT    | 1             | 1           | 0                 | JULY/AUG/SEPT         | 50                        | 55                      | 34                                                 |
| OCT/NOV/DEC      | 0             | 1           | 0                 | OCT/NOV/DEC           | 25                        | 62                      | 18                                                 |
| JAN/FEB/MAR      | 0             | 0           | 0                 | JAN/FEB/MAR           | 20                        | 20                      | 24                                                 |
| APR/MAY/JUNE     | 0             | 0           | 0                 | APR/MAY/JUNE          | 5                         | 29                      | 99                                                 |