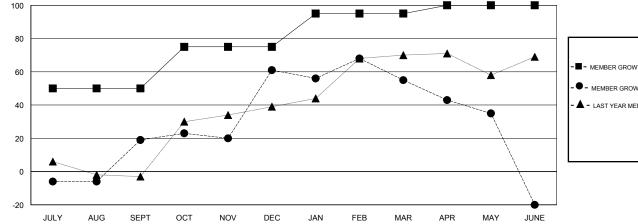

## GMT: TERESA MANN

| GMT: TERESA MANN |               |             | LOCATION THAILAND |                       |                           | GMT CA                  |                                                    |
|------------------|---------------|-------------|-------------------|-----------------------|---------------------------|-------------------------|----------------------------------------------------|
| Clubs            |               |             |                   | Members               |                           |                         |                                                    |
|                  | RESULTS FOR   | R 2017-2018 |                   | RESULTS FOR 2017-2018 |                           |                         |                                                    |
| QUARTER          | NEW CLUB GOAL | NEW CLUBS   | DROPPED CLUBS     | QUARTER               | MEMBER GROWTH NET<br>GOAL | MEMBER GROWTH<br>ACTUAL | DROPPED<br>MEMBERS ACTUAL<br>(including transfers) |
| JULY/AUG/SEPT    | 1             | 1           | 0                 | JULY/AUG/SEPT         | 50                        | 55                      | 34                                                 |
| OCT/NOV/DEC      | 0             | 1           | 0                 | OCT/NOV/DEC           | 25                        | 62                      | 18                                                 |
| JAN/FEB/MAR      | 0             | 0           | 0                 | JAN/FEB/MAR           | 20                        | 20                      | 24                                                 |
| APR/MAY/JUNE     | 0             | 0           | 0                 | APR/MAY/JUNE          | 5                         | 29                      | 99                                                 |

MEMBER GROWTH ACTUAL

LAST YEAR MEMBERSHIP ACTUAL

| DROPPED CLUBS: 0 |     | 22 CLUBS OF 36 ADDED 1 OR MORE<br>NEW MEMBERS | GENDER DISTRIBUTION   MALE 802 (63.50%)   FEMALE 461 (36.50%) |   |
|------------------|-----|-----------------------------------------------|---------------------------------------------------------------|---|
| DROPPED MEMBERS  |     |                                               | Women Percentage Fiscal Year Goal: 38%                        |   |
| DECEASED         | 9   | CLICK HERE FOR CUMULATIVE                     | TOTAL FAMILY UNIT MEMBERS                                     |   |
| CLUB CANCELLED   | 0   | MEMBERSHIP DATA                               |                                                               |   |
| OTHER            | 166 |                                               | FAMILY MEMBERS PAYING HALF<br>DUES                            | 0 |
| TOTAL            | 175 |                                               |                                                               |   |
|                  | ~ ~ |                                               |                                                               |   |